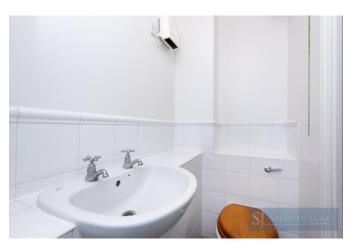

### **Bathroom** 10' 8" x 5' 5" (3.25m x 1.65m)

Three piece suite comprising a paneled bath with shower attachment, low level wc and hand wash basin. Storage cupboard housing hot water tank.

First Floor Approx. 59.2 sq. metres (637.7 sq. feet)