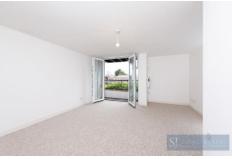

# **Living Room** 14' 3" x 14' 0" (4.34m x 4.26m)

Brand new UPVC Double glazed french doors window to rear aspect, new carpeted flooring, wall mounted storage heater.