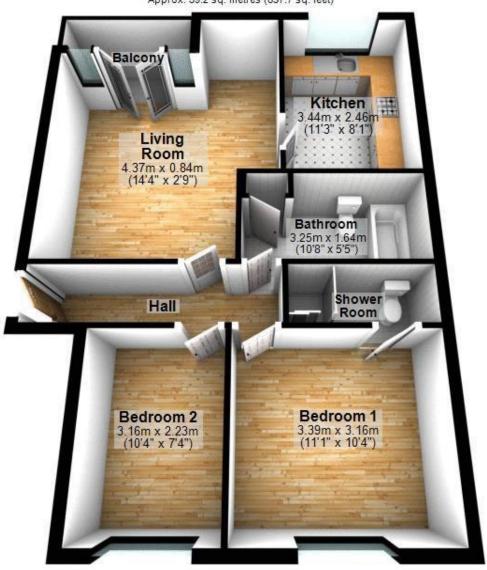

# **Accommodation Comprises:**

#### **Hallway**

New carpeted flooring, telephone entry system.

## **Kitchen** 11' 3" x 8' 1" (3.43m x 2.46m)

Fitted with a range of eye and base level units with roll top surfaces incorporating a stainless steel sink and mixer tap. Space for washing machine, fridge freezer and cooker.

# **Living Room** 14' 3" x 14' 0" (4.34m x 4.26m)

Brand new UPVC Double glazed french doors window to rear aspect, new carpeted flooring, wall mounted storage heater.

#### **Bedroom One**

Brand new UPVC double glazed window to front aspect, new carpeted flooring, wall mounted storage heater, noise cancellation ventilation unit.

## **En-Suite Shower Room**

Three piece suite comprising shower cubicle, hand wash basin and low level wc.

## **Bedroom Two** 10' 4" x 7' 4" (3.15m x 2.23m)

Brand new UPVC double glazed window to front aspect, new carpeted flooring, wall mounted storage heater, noise cancellation ventilation unit.

### **Bathroom** 10' 8" x 5' 5" (3.25m x 1.65m)

Three piece suite comprising a paneled bath with shower attachment, low level wc and hand wash basin. Storage cupboard housing hot water tank.

First Floor Approx. 59.2 sq. metres (637.7 sq. feet)

Total area: approx. 59.2 sq. metres (637.7 sq. feet)