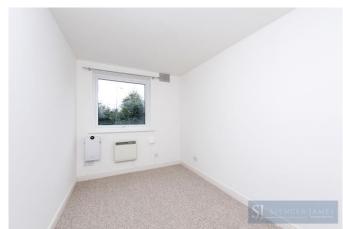

## **Bedroom Two** 10' 4" x 7' 4" (3.15m x 2.23m)

Brand new UPVC double glazed window to front aspect, new carpeted flooring, wall mounted storage heater, noise cancellation ventilation unit.