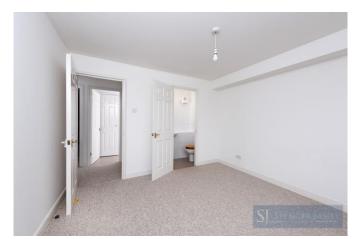

#### **Bedroom One**

Brand new UPVC double glazed window to front aspect, new carpeted flooring, wall mounted storage heater, noise cancellation ventilation unit.

## **En-Suite Shower Room**

Three piece suite comprising shower cubicle, hand wash basin and low level wc.

## **Bedroom Two** 10' 4" x 7' 4" (3.15m x 2.23m)

Brand new UPVC double glazed window to front aspect, new carpeted flooring, wall mounted storage heater, noise cancellation ventilation unit.