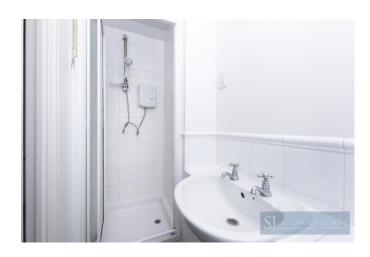

## **En-Suite Shower Room**

Three piece suite comprising shower cubicle, hand wash basin and low level wc.