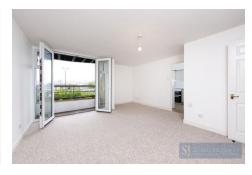

# **Living Room** 14' 3" x 14' 0" (4.34m x 4.26m)

Brand new UPVC Double glazed french doors window to rear aspect, new carpeted flooring, wall mounted storage heater.