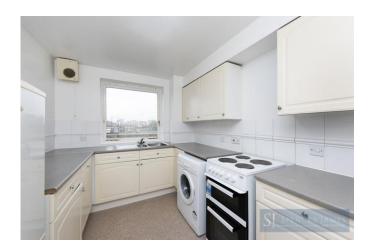

## **Kitchen** 11' 3" x 8' 1" (3.43m x 2.46m)

Fitted with a range of eye and base level units with roll top surfaces incorporating a stainless steel sink and mixer tap. Space for washing machine, fridge freezer and cooker.